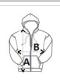

### SIZE SPECIFICATION (CM)

|                   | xs | S  | М  | L  | XL |  |
|-------------------|----|----|----|----|----|--|
| Pcs./₽            | 24 | 24 | 24 | 24 | 24 |  |
| Body Length (A)   | 57 | 60 | 63 | 66 | 69 |  |
| Chest Width (B)   | 45 | 48 | 51 | 54 | 57 |  |
| Sleeve Length (C) | 61 | 62 | 63 | 64 | 65 |  |