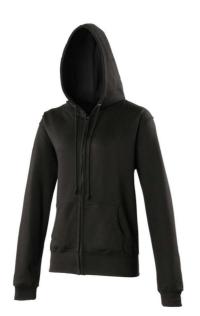

## AWJH055 WOMEN'S ZOODIE Outlet

### **MAIN FEATURES**

280 g/m<sup>2</sup>

80% Ringspun Cotton/20% Polyester

Full zip hoodie

Girlie fit

Covered main plastic zip

Twin needle stitching detailing

Double fabric hood

Self-coloured drawcords

Kangaroo pouch pockets

Ribbed cuffs and hem

Deep hem

Brushed inner fleece

Ribbed main pocket edge detail for comfort

Simple tear out label make it perfect for rebranding

Soft cotton faced fabric creates ideal printing surface