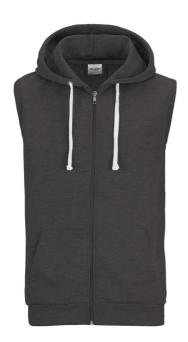

## AWJH057 SLEEVELESS ZOODIE Outlet

#### **MAIN FEATURES**

280 g/m<sup>2</sup>

80% Ringspun cotton, 20% Polyester

Sleeveless zipped hoodie with metal YKK zipper

Twin needle stitching detailing

Double fabric hood

Contrast flat white drawcords

Hanging loop at back neck

Kangaroo pouch pocket

Ribbed binding detail around armhole

Ribbed hem

Soft cotton faced fabric creates ideal printing surface

Simple tear out label makes it prefect for rebranding

Worldwide Responsible Accredited Production (WRAP) certified production

### COLORS:

Charcoal

16 Jun 2025 05:24:33 Page 1 of 1