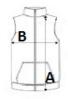

### SIZE SPECIFICATION (CM)

|                 | S  | М  | L  | XL | 2XL |  |
|-----------------|----|----|----|----|-----|--|
| Pcs./♥          | 24 | 24 | 24 | 24 | 24  |  |
| Body Length (A) | 67 | 70 | 73 | 76 | 79  |  |
| Chest Width (B) | 49 | 53 | 57 | 61 | 65  |  |