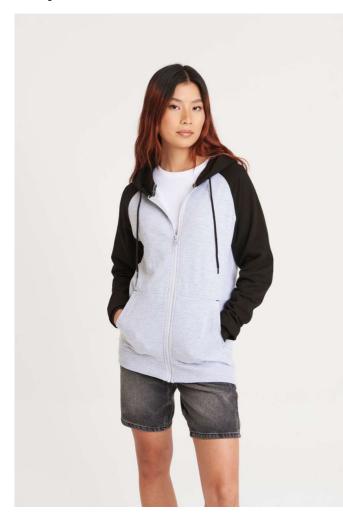

# AWJH063 BASEBALL ZOODIE

# **Just Hoods**

**ELLIPS** 

#### **MAIN FEATURES**

280 g/m<sup>2</sup>

80% Ringspun Cotton/20% Polyester

Standard fit

Contrast raglan sleeves

Double fabric hood

Plastic YKK zip

Contrast flat lace drawcords

Split kangaroo pockets

Ribbed cuffs and hem

Brushed inner fleece

Twin needle stitching detail

Tear away label

100% cotton faced fabric

#### Suggested Decoration:

DTG, Embroidery, Heat transfer, Screen printing