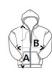

### SIZE SPECIFICATION (CM)

|                   | S  | М     | L  | XL    | 2XL |
|-------------------|----|-------|----|-------|-----|
| Pcs./€            | 24 | 24    | 24 | 24    | 24  |
| Body Length (A)   | 70 | 73    | 76 | 79    | 82  |
| Chest Width (B)   | 48 | 52    | 56 | 60    | 64  |
| Sleeve Length (C) | 78 | 79.50 | 81 | 82.50 | 84  |