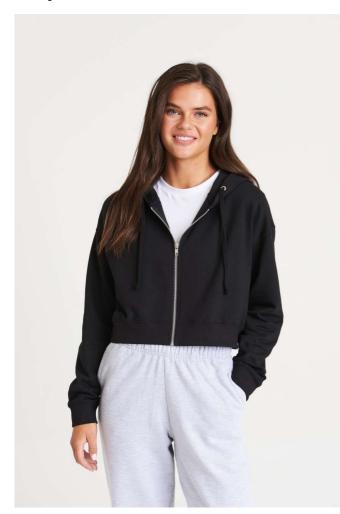

# AWJH065 WOMEN'S FASHION CROPPED ZOODIE Outlet

# **MAIN FEATURES**

280 g/m<sup>2</sup>

80% Ringspun Cotton/20% Polyester

Relaxed fit

Cropped cut with drop shoulder design

Full front Metal YKK Zip

Ribbed cuffs and hem

Brushed inner fleece

Brasilea illier liece

Double fabric hood

Flat lace drawcords

Twin needle stitching detail

Tear away label

100% cotton faced fabric