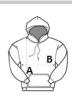

# SIZE SPECIFICATION (CM)

|                   | XXS | XS | S  | М  | L  | XL |
|-------------------|-----|----|----|----|----|----|
| Pcs./€            | 24  | 24 | 24 | 24 | 24 | 24 |
| Body Length (A)   | 45  | 47 | 49 | 51 | 53 | 55 |
| Chest Width (B)   | 47  | 50 | 53 | 56 | 59 | 62 |
| Sleeve Length (C) | 52  | 53 | 54 | 55 | 56 | 57 |