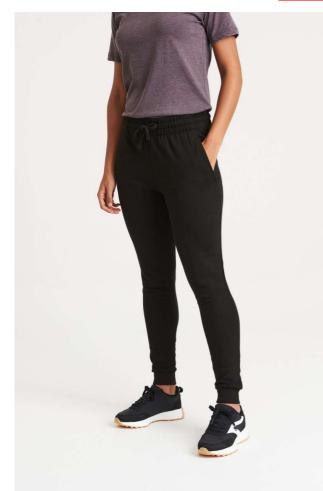

### MAIN FEATURES

280 g/m<sup>2</sup> 80% Ringspun Cotton/20% Polyester Slim fit Ribbed cuffs Front pockets Elasticated waistband with outer drawcords Brushed inner fleece Tear away label 100% cotton faced fabric

#### COLORS:

Charcoal

Green Camo

Heather Grey

Jet Black

New French Navy