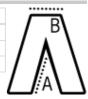

# SIZE SPECIFICATION (CM)

|                 | 3/4 |
|-----------------|-----|
| Pcs./€          | 24  |
| Waist Width (B) | 24  |
| Inseam (A)      | 44  |