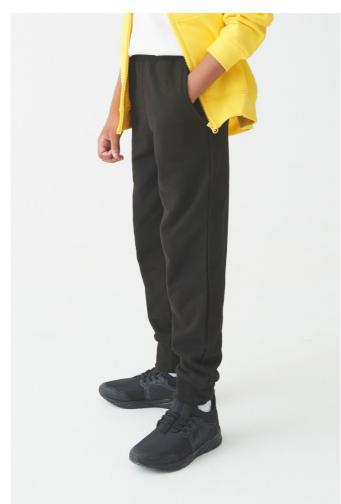

# AWJH074J KIDS TAPERED TRACK PANTS (ex.AWJH74J) Outlet

# **MAIN FEATURES**

280 g/m<sup>2</sup>

80% Ringspun Cotton, 20% Polyester

Side pockets

Tapered leg with cuffs

1×1 rib waistband

No drawcords - to comply with EU regulation

Brushed inner fleece

Simple tear out label makes it perfect for rebranding

Soft cotton faced fabric creates ideal printing surface

Worldwide Responsible Accredited Production (WRAP) certified production