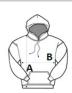

### SIZE SPECIFICATION (CM)

|                   | XS    | S  | М     | L  | XL    | 2XL | 3XL   |
|-------------------|-------|----|-------|----|-------|-----|-------|
| Pcs./€            | 24    | 24 | 24    | 24 | 24    | 24  | 24    |
| Body Length (A)   | 65    | 68 | 71    | 74 | 78    | 80  | 83    |
| Chest Width (B)   | 49    | 51 | 56    | 61 | 65    | 69  | 73    |
| Sleeve Length (C) | 61.50 | 63 | 64.50 | 66 | 67.50 | 69  | 70.50 |