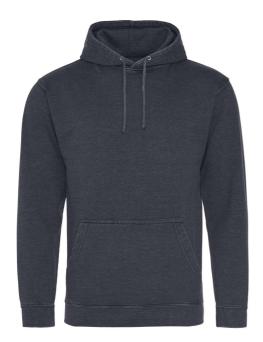

### **MAIN FEATURES**

280 g/m<sup>2</sup>

55% Cotton/45% Polyester

Washed effect

Soft touch

Garment washed round drawcords

Twin needle stitching detail

Double fabric hood

Kangaroo pouch pocket

Ribbed cuffs and hem

Twill main back neck label

Soft cotton faced fabric creates ideal printing surface

Due to washing process each garment is unique

Worldwide Responsible Accredited Production (WRAP) certified production

#### COLORS:

Washed Charcoal

Washed Jet Black

Washed New French

15 Aug 2025 10:19:16 Page 1 of 1