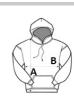

## SIZE SPECIFICATION (CM)

|                   | XS    | S  | M     | L  | XL    | 2XL |
|-------------------|-------|----|-------|----|-------|-----|
| Pcs./♥            | 24    | 24 | 24    | 24 | 24    | 24  |
| Body Length (A)   | 65    | 68 | 71    | 74 | 77    | 80  |
| Chest Width (B)   | 43    | 48 | 53    | 58 | 63    | 68  |
| Sleeve Length (C) | 69.50 | 71 | 72.50 | 74 | 75.50 | 77  |