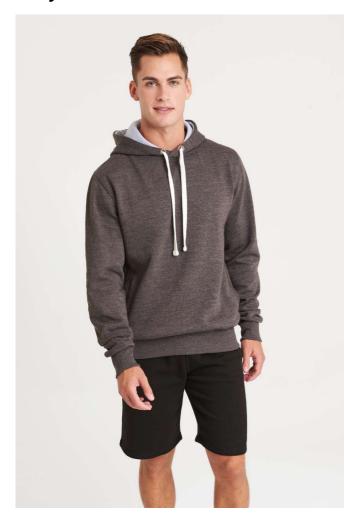

## AWJH100 CHUNKY HOODIE

#### **MAIN FEATURES**

400 g/m<sup>2</sup>

80% Ringspun Cotton/20% Polyester

Standard fit

Side panels

Overlock stitching detail throughout

Double fabric hood with heather grey waffle fabric inner

Side pockets

Chunky white flat lace drawcords

Deep ribbed cuffs and hem

Brushed inner fleece

Tear away label