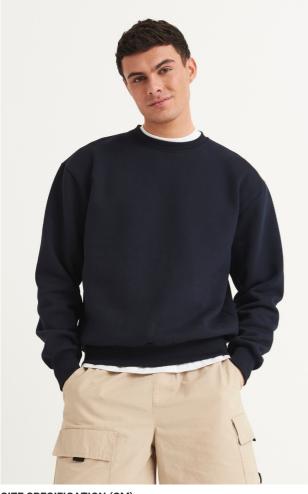

## AWJH123 SIGNATURE HEAVYWEIGHT SWEAT New

#### 440 g/m<sup>2</sup>

70% Ringspun Cotton/30% Recycled Polyester

Heather Grey color: 60% Ringspun Cotton/40% Recycled Polyester

#### Heavyweight

Crew neckline

Ribbed collar, cuffs and hem

Set in sleeves

Brushed inner fleece

#### Tear-away label

100% cotton faced fabric