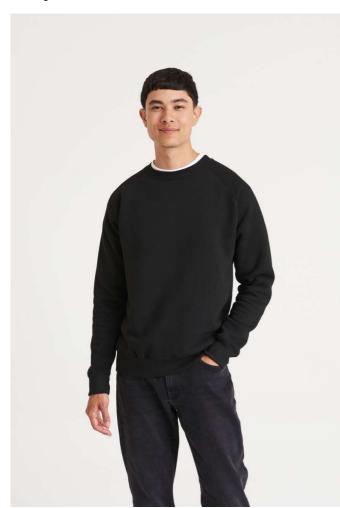

# AWJH130 GRADUATE HEAVYWEIGHT SWEAT

# **MAIN FEATURES**

330 g/m<sup>2</sup>

70% Ringspun Cotton/30% Polyester

Standard fit

Heavyweight

Raglan sleeves

Ribbed cuffs and hem

Brushed inner fleece

Twin needle stitching detail

Tear away label

100% cotton faced fabric