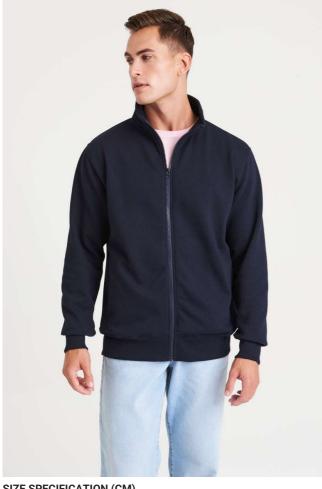

### MAIN FEATURES

330 g/m<sup>2</sup> 70% Ringspun Cotton/30% Polyester Standard fit Full zip sweat YKK plastic zip Ribbed side panels Ribbed cuffs and hem Brushed inner fleece Zipped side pockets Tear away label 100% cotton faced fabric Certifications: