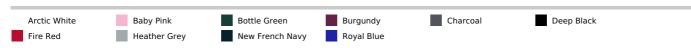

ified Recycled yarn and factory

Crew neck sweat

Set in sleeves

Taped neck

Brushed inner fleece

Ribbed collar, cuffs and hem

Twin needle stitching detail

Tear away label

100% cotton faced fabric

#### Suggested Decoration:

DTG, Embroidery, Heat transfer, Screen printing

Certifications:









#### **Country Of Origin:**

Pakistan



**2**025 : **p. 190 2**024 : **p. 104** 



### SIZE SPECIFICATION (CM)

|                   | XS | S     | М  | L     | XL | 2XL   |
|-------------------|----|-------|----|-------|----|-------|
| Pcs./₽            | 36 | 36    | 36 | 36    | 36 | 36    |
| Body Length (A)   | 65 | 68    | 71 | 74    | 77 | 80    |
| Chest Width (B)   | 47 | 49    | 54 | 59    | 63 | 67    |
| Sleeve Length (C) | 59 | 60.50 | 62 | 63.50 | 65 | 66.50 |



## COLORS:



19 Aug 2025 19:10:09 Page 1 of 1