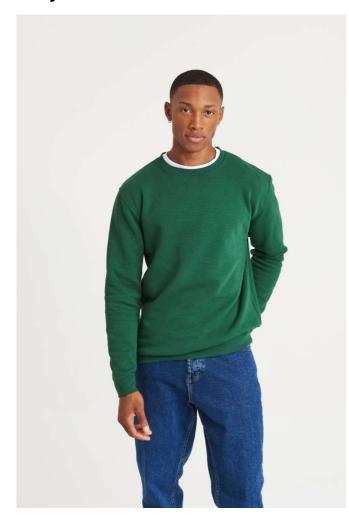

# AWJH230 ORGANIC SWEAT

#### **MAIN FEATURES**

280 g/m<sup>2</sup>

80% Organic Cotton/20% Recycled Polyester

Standard fit

Certified Organic yarn and factory

Certified Recycled yarn and factory

Crew neck sweat

Set in sleeves

Taped neck

Brushed inner fleece

Ribbed collar, cuffs and hem

Twin needle stitching detail

Tear away label

100% cotton faced fabric