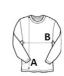

### SIZE SPECIFICATION (CM)

|                   | XS | S     | М  | L     | XL | 2XL   |
|-------------------|----|-------|----|-------|----|-------|
| Pcs./₽            | 36 | 36    | 36 | 36    | 36 | 36    |
| Body Length (A)   | 65 | 68    | 71 | 74    | 77 | 80    |
| Chest Width (B)   | 47 | 49    | 54 | 59    | 63 | 67    |
| Sleeve Length (C) | 59 | 60.50 | 62 | 63.50 | 65 | 66.50 |