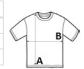

## SIZE SPECIFICATION (CM)

|                 | xs   | М    |
|-----------------|------|------|
| Pcs./₽          | 50   | 50   |
| Body Length (A) | 61,5 | 64,5 |
| Chest Width (B) | 41   | 47   |