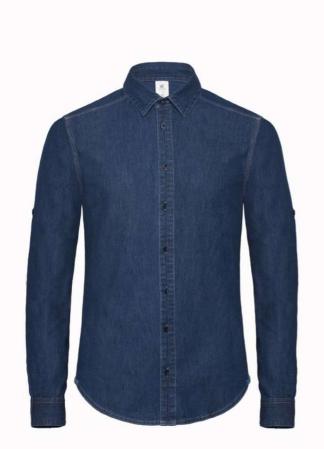

## **MAIN FEATURES**

DENIM 100% cotton, garment wash finishing

Straight cut

Cut-away collar

Tone-on-tone decorative multistitch lines on the back of the collar

Tone-on-tone buttons

Half-hidden button placket, a fashionable detail

Long sleeves - and for an even more casual look, use the sleeve tabs to roll them up

Accessory button in antique brass on the left gauntlet giving the shirt its individual look

Embellishing triple needle topstitched straight yoke at chest and back side

Horizontal last buttonhole

Bottom sides reinforced with reverse denim

Curved bottom hem