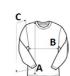

# SIZE SPECIFICATION (CM)

|                   | L  | XL   |
|-------------------|----|------|
| Pcs./€            | 20 | 20   |
| Body Length (A)   | 66 | 67,5 |
| Chest Width (B)   | 56 | 59   |
| Sleeve Length (C) | 66 | 67,5 |