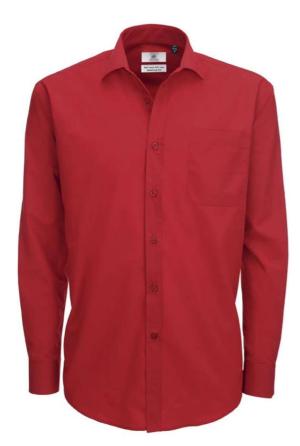

## **MAIN FEATURES**

115 g/m<sup>2</sup>

Qualitative polycotton poplin with Easy Care finish

Cut-away collar

Cross stitched mother-of-pearl effect buttons

2-button adjustable cuffs

a. Angular cuffs

& square-shaped gauntlets

b. Additional cufflink buttonholes

Left chest pocket

Back yoke with 2 overstitched side pleats

Inside lap seams for perfect finish

Horizontal last buttonhole

Curved bottom hem

### **COLORS:**

Deep Red

19 Aug 2025 22:01:11 Page 1 of 1