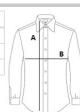

## SIZE SPECIFICATION (CM)

|                 | S  | М    | L    | XL   | 2XL |
|-----------------|----|------|------|------|-----|
| Pcs./€          | 10 | 10   | 10   | 10   | 10  |
| Body Length (A) | 80 | 81   | 83   | 85   | 86  |
| Chest Width (B) | 56 | 58,5 | 63,5 | 68,5 | 71  |