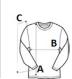

# SIZE SPECIFICATION (CM)

|                   | XS   | L  |
|-------------------|------|----|
| Pcs./ <b>₽</b>    | 20   | 20 |
| Body Length (A)   | 61   | 67 |
| Chest Width (B)   | 44   | 53 |
| Sleeve Length (C) | 60,5 | 65 |