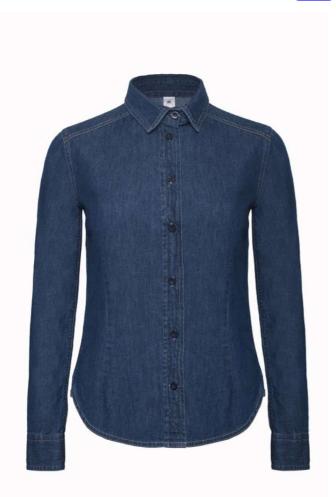

### **MAIN FEATURES**

DENIM 100% cotton, garment wash finishing

Long sleeves with two-button cuff

Darts at bustline & back panel for a feminine shape

Feminine collar with an extended flap on first button & reverse denim mini-patch to

reinforce the DNM RAW look

Back collar made of 2 parts for vintage look

Tone-on-tone buttons

Button placket with tone-on-tone zigzag stitch for a DNM RAW look

Accessory button in antique brass on the left gauntlet giving the shirt its individual look

Decorative double needle topstitched yoke at front shoulder

Bottom sides with gusset (in reverse denim)

Decorative features allow to feel good in all situations from casual chic to urban look

### **COLORS:**

Deep Blue Denim

26 Jul 2025 22:32:53 Page 1 of 1