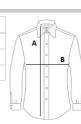

## SIZE SPECIFICATION (CM)

|                 | XS   |
|-----------------|------|
|                 | AG   |
| Pcs./♥          | 10   |
| Body Length (A) | 65   |
| Chest Width (B) | 45,5 |