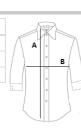

## SIZE SPECIFICATION (CM)

|                 | 3XL  |  |
|-----------------|------|--|
| Pcs./€          | 10   |  |
| Body Length (A) | 71   |  |
| Chest Width (B) | 60,5 |  |