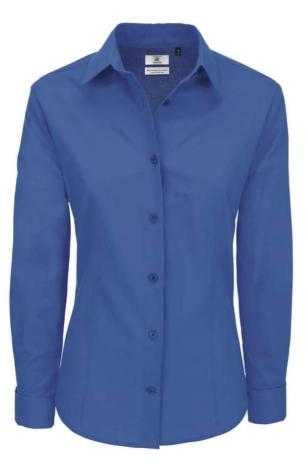

### MAIN FEATURES

# 120 g/m<sup>2</sup>

B€

Fine 100% cotton poplin with Easy Care finish Soft feminine collar Cross stitched mother-of-pearl effect buttons 2-button cuffs a. Straight cuffs & thin square-shaped gauntlets b. French cuff option Darts at bustline & back panel for a feminine shape Horizontal last buttonhole Curved bottom hem **Certifications:** 

#### COLORS:

Black

Blue Chip White