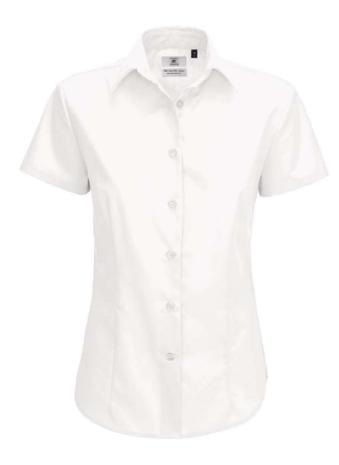

## BCSWP64 B&C SMART SSL /WOMEN New

#### -

115 g/m<sup>2</sup> Qualitative polycotton poplin with Easy Care finish Soft feminine collar Cross stitched mother-of-pearl effect buttons Folded hem sleeves Darts at bustline & back panel for a feminine shape Horizontal last buttonhole Curved bottom hem **Certifications:** 

#### COLORS:

Black

Deep Red

White