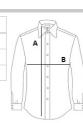

# SIZE SPECIFICATION (CM)

|                 | xs   | S  | М    | L  | XL   |
|-----------------|------|----|------|----|------|
| Pcs./€          | 10   | 10 | 10   | 10 | 10   |
| Body Length (A) | 65   | 66 | 67   | 68 | 69   |
| Chest Width (B) | 45,5 | 48 | 50,5 | 53 | 55,5 |