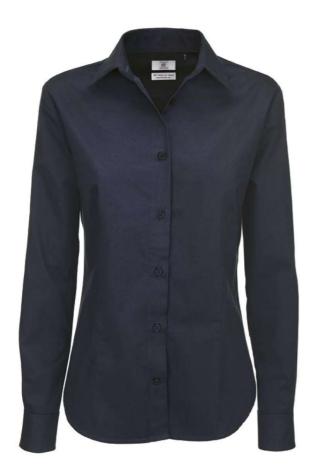

# BCSWT83 B&C SHARP LSL /WOMEN New

## **MAIN FEATURES**

100% cotton twill with Easy Care finish

Soft feminine collar

Cross stitched mother-of-pearl effect buttons

2-button adjustable cuffs

a. Angular cuffs  $\&\ thin\ square-gauntlets$ 

b. Additional cufflink buttonholes

Darts at bustline & back panel for a feminine shape

Horizontal last buttonhole

Curved bottom hem