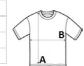

## SIZE SPECIFICATION (CM)

|                 | S  | М  | L  | XL |
|-----------------|----|----|----|----|
| Pcs./₽          | 25 | 25 | 25 | 25 |
| Body Length (A) | 66 | 68 | 70 | 72 |
| Chest Width (B) | 47 | 50 | 53 | 56 |