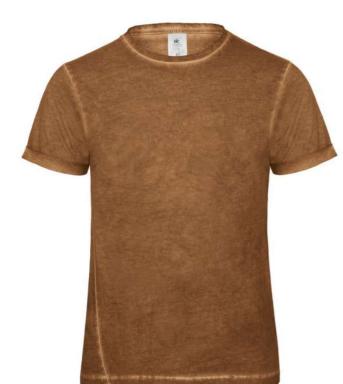

## **MAIN FEATURES**

145 g/m<sup>2</sup>

Ultimate look short-sleeved T-shirt in Single Jersey with cold dye treatment for an eye-

catching effect (pigment dye)

Short-sleeved T-shirt

Crew neck self fabric collar

Necktape

Set-in sleeves

Sleeve finish: folded with bartacks reinforcing dye effect

Bottom hemd with blind stitching

Reinforced dye effect on seams (collar, cuffs, bottom hem)

Twisted side seams reinforcing dye effect

## **COLORS:**

Blue Clash Grey Clash Rusty Clash

19 Aug 2025 22:02:34 Page 1 of 1