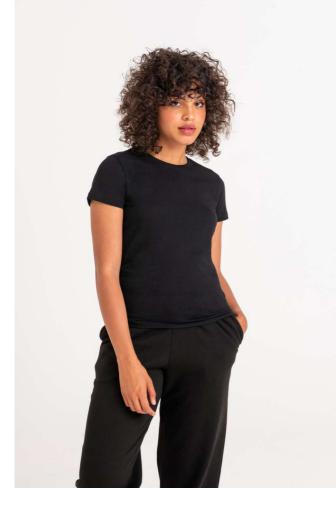

# EA001F CASCADES ORGANIC WOMEN'S TEE

### MAIN FEATURES

150 g/m<sup>2</sup> 100% Organic Cotton Side seams Size label only Twin needle stitching details Taped neck Ribbed collar Single jersey Set in sleeves Crew neck Standard fit