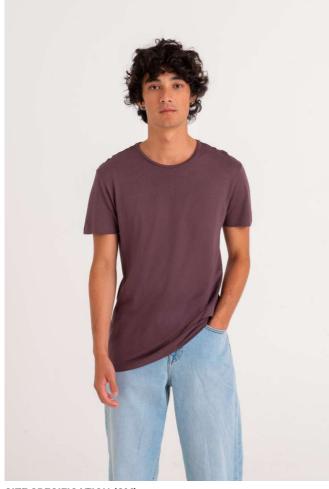

## EA002 DAINTREE ECOVISCOSE TEE

## MAIN FEATURES

160 g/m<sup>2</sup> 70% LENZING<sup>™</sup> ECOVERO<sup>™</sup> 30% Organic Cotton Sustainably managed wood sources Side seams Size label only Twin needle stitching details Taped neck Ribbed collar Set in sleeves Crew neck Standard fit **Certifications:** 

## COLORS:

Dusty Pink

Fern Green

Navy

Wild Mulberry

Arctic White