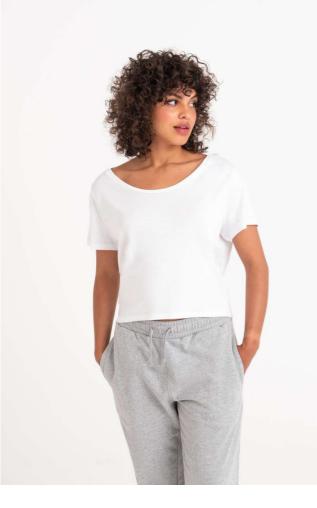

# EA002F DAINTREE ECOVISCOSE WOMEN'S TEE

### 160 g/m<sup>2</sup>

80% LENZING<sup>™</sup> ECOVERO<sup>™</sup> 20% Organic Cotton Sustainably managed wood sources Side seams Size label only Crop length with dropped back Wide neckline Ribbed collar Taped neck Twin needle stitching details Set in sleeves