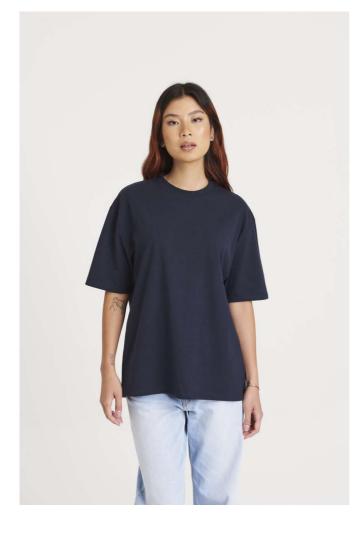

# EA006 ARROW RECYCLED HEAVY OVERSIZE T

## MAIN FEATURES

220 g/m<sup>2</sup> 48% Recycled Cotton, 47% Recycled Polyester, 5% Elastane Oversized, Boxy fit Twin needle stitching details Luxurious hand feel Size label only Side Seams Taped Back Neck Crew Neck Set in sleeves We do not overdye this product, as the cotton is recycled you sometimes see flecks of its past life within the knit of the fabric this makes every piece unique

### COLORS:

Black

Navy

White