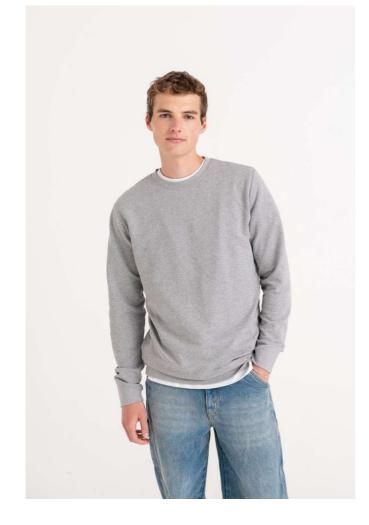

## EA030 BANFF SUSTAINABLE SWEATSHIRT

## MAIN FEATURES

260 g/m<sup>2</sup> 70% Recycled Pre Consumer Cotton French terry Size label only Ribbed collar, cuffs and hem Angled cuff details Taped Neck Set in sleeves Crew neck Slim fit