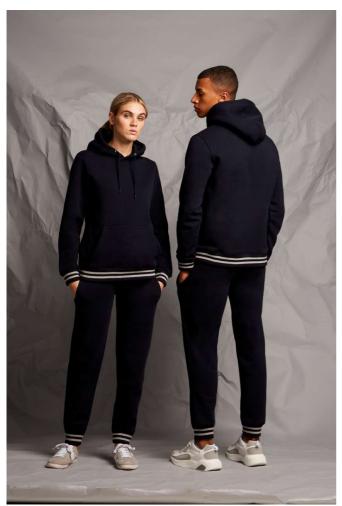

## FR841 HOODIE WITH STRIPED CUFFS Outlet

#### **MAIN FEATURES**

280 g/m<sup>2</sup>

Unisex premium hoody

Quality cotton based brushed back fleece

Set in sleeves

Contrast herringbone back neck tape

2 piece hood, plus self fabric or single jersey hood lining

Functional round lace drawcord

Silver metal eyelets at drawcord of hood

Kangaroo pocket at front (stitched into rib at hem)

#### COLORS:

Heather Grey/Navy

Page 1 of 1 19 Aug 2025 19:18:36