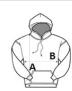

### SIZE SPECIFICATION (CM)

|                   | S  | М  |
|-------------------|----|----|
| Pcs./€            | 24 | 24 |
| Body Length (A)   | 70 | 72 |
| Chest Width (B)   | 51 | 54 |
| Sleeve Length (C) | 65 | 66 |