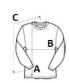

# SIZE SPECIFICATION (CM)

|                   | S     | м     |       | XL    | 2XL   |
|-------------------|-------|-------|-------|-------|-------|
|                   | 3     | IVI   | L     | ΛL    | ZAL   |
| Pcs./€            | 36    | 36    | 36    | 36    | 36    |
| Body Length (A)   | 68.58 | 71.12 | 73.66 | 76.20 | 78.74 |
| Chest Width (B)   | 50.80 | 55.88 | 60.96 | 66.04 | 71.12 |
| Sleeve Length (C) | 85.09 | 87.63 | 90.17 | 92.71 | 95.25 |