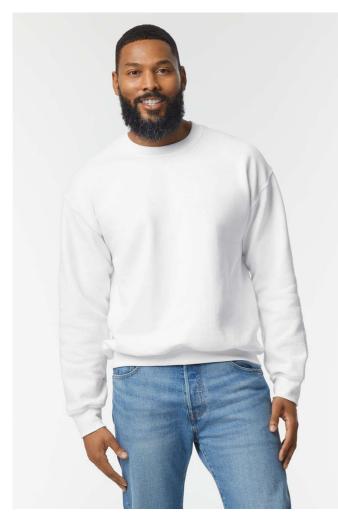

# **GI12000** DRYBLEND® ADULT CREWNECK SWEATSHIRT

# **MAIN FEATURES**

305 g/m<sup>2</sup>

50% U.S. Cotton, 50% Polyester, 305.0 G/SqM (White 287.0 G/SqM)

DryBlend's moisture-wicking fabric delivers both comfort and coolness

A decorator's favourite for workwear and team sports

 $1 \times 1$  rib with spandex for enhanced stretch and recovery

Classic fit, seamless body

High-performing tear-away label; transitioning to recycled material