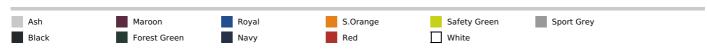

ch and recovery

Classic fit, seamless body

High-performing tear-away label; transitioning to recycled material

# Suggested Decoration:

Digital printing (DTF), DTG, Embroidery, Heat transfer, Screen printing, Sublimation

#### **Certifications:**



## **Country Of Origin:**

Honduras



**2**025 : **p. 177 2**2024 : **p. 396** 



# SIZE SPECIFICATION (CM)

|                   | S     | М     | L     | XL    | 2XL   | 3XL   |
|-------------------|-------|-------|-------|-------|-------|-------|
| Pcs./€            | 24    | 24    | 24    | 24    | 24    | 24    |
| Body Length (A)   | 68.58 | 71.12 | 73.66 | 76.20 | 78.74 | 81    |
| Chest Width (B)   | 50.80 | 55.88 | 60.96 | 66.04 | 71.12 | 76.00 |
| Sleeve Length (C) | 85.09 | 87.63 | 90.17 | 92.71 | 95.25 | 97    |



### COLORS:



15 Aug 2025 10:17:40 Page 1 of 1