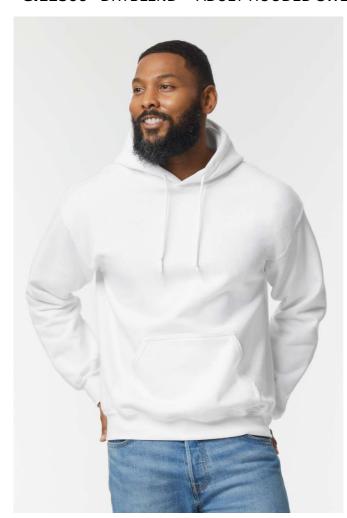

# GI12500 DRYBLEND® ADULT HOODED SWEATSHIRT

## **MAIN FEATURES**

 $305 \text{ g/m}^2$ 

50% U.S. Cotton, 50% Polyester, 305.0 G/SqM (White 287.0 G/SqM)

DryBlend's moisture-wicking fabric delivers both comfort and coolness

A decorator's favourite for workwear and team sports

Double-lined hood with colour-matched drawcord

Pouch pocket

1 x 1 rib with spandex for enhanced stretch and recovery

Classic fit, seamless body

High-performing tear-away label; transitioning to recycled material