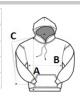

# SIZE SPECIFICATION (CM)

|                   | S     | М     | L     | XL    | 2XL   | 3XL   |
|-------------------|-------|-------|-------|-------|-------|-------|
| Pcs./€            | 24    | 24    | 24    | 24    | 24    | 24    |
| Body Length (A)   | 68.58 | 71.12 | 73.66 | 76.20 | 78.74 | 81    |
| Chest Width (B)   | 50.80 | 55.88 | 60.96 | 66.04 | 71.12 | 76.00 |
| Sleeve Length (C) | 85.09 | 87.63 | 90.17 | 92.71 | 95.25 | 97    |