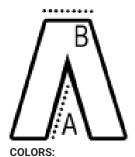

### SIZE SPECIFICATION (CM)

|                 | S  | М  | L  | XL | 2XL | 3XL   |  |
|-----------------|----|----|----|----|-----|-------|--|
| Pcs./€          | 36 | 36 | 36 | 36 | 36  | 36    |  |
| Waist Width (B) | 33 | 36 | 38 | 41 | 46  | 51    |  |
| Inseam (A)      | 81 | 83 | 84 | 85 | 86  | 87.50 |  |