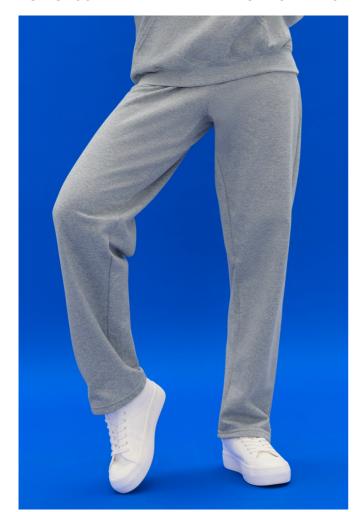

## **GI18400** HEAVY BLEND™ ADULT OPEN BOTTOM SWEATPANTS

#### **MAIN FEATURES**

271 g/m<sup>2</sup>

271.0 G/SqM

50% Cotton, 50% Polyester

Air jet yarn = softer feel and reduced pilling

Sideseamed

Covered elastic waistband with drawcord

Satin label

Differential rise for better fit

Slightly tapered leg with open bottom

Double needle bottom hem