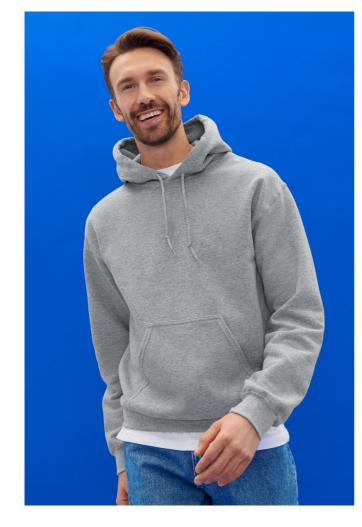

# GI18500 HEAVY BLEND™ ADULT HOODED SWEATSHIRT

#### 271 g/m<sup>2</sup>

50% U.S. Cotton, 50% Polyester, 271.0 G/SqM (White 257 G/SqM)

Heavy Blend features a cozy, brushed interior and an extensive colour palette across a variety of silhouettes

Double-lined hood with colour-matched drawcord

Pouch pocket

 $1 \times 1$  rib with spandex for enhanced stretch and recovery

Classic fit, seamless body

High-performing tear-away label; transitioning to recycled material

Safety Green is compliant with ANSI / ISEA 107 high-visibility standards