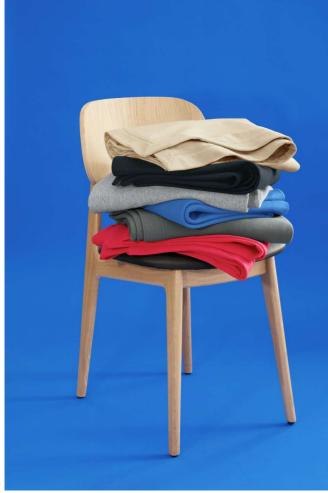

## COLORS:

| Black      | Charcoal | Navy | Red | Royal | Sand |
|------------|----------|------|-----|-------|------|
| Sport Grey |          |      |     |       |      |

#### 271 g/m<sup>2</sup>

50% U.S. Cotton, 50% Polyester, 271.0 G/SqM

Heavy Blend features a cozy, brushed interior and an extensive colour palette across a variety of silhouettes

Hemmed sides all around

High-performing tear-away label; transitioning to recycled material