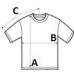

## SIZE SPECIFICATION (CM)

|                   | S  | М  | L  | XL | 2XL | 3XL | 4XL |
|-------------------|----|----|----|----|-----|-----|-----|
| Pcs./€            | 72 | 72 | 72 | 72 | 72  | 36  | 36  |
| Body Length (A)   | 71 | 74 | 76 | 79 | 81  | 84  | 86  |
| Chest Width (B)   | 46 | 51 | 56 | 61 | 66  | 71  | 76  |
| Sleeve Length (C) | 43 | 46 | 49 | 52 | 55  | 58  | 60  |