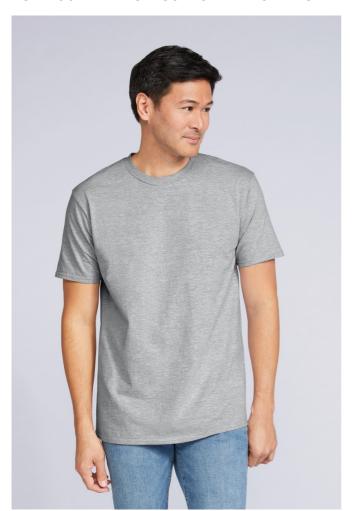

# **GI4100** PREMIUM COTTON® ADULT T-SHIRT

### MAIN FEATURES

185 g/m<sup>2</sup>

185.0 G/SqM (White 180.0 G/SqM)

100% Ring Spun Cotton

In transition to 100% Combed Ring Spun Cotton

Cotton/polyester mix for several colors

Eurofit - sleeker fit in shoulder and sleeve

Taped neck and shoulders

Euro fit shoulders and armholes

In transition to tear away label

Twin needle sleeve and bottom hems

Quarter-turned to eliminate center crease

### COLORS:

Charcoal Heliconia Red RS Sport Grey White

15 Aug 2025 10:17:44 Page 1 of 1