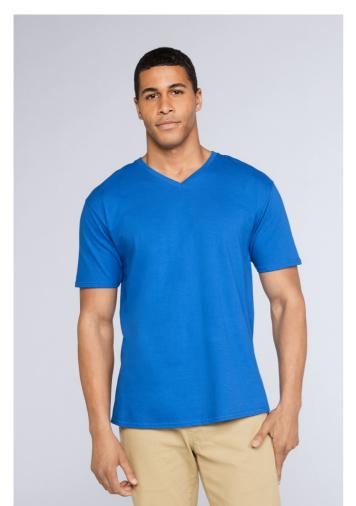

# **GI41V00** PREMIUM COTTON® ADULT V-NECK T-SHIRT

#### MAIN FEATURES

185 g/m<sup>2</sup>

185.0 G/SqM (White 180.0 G/SqM)

100% Ring-Spun Cotton

In transition to 100% Combed Ring Spun Cotton

Cotton/polyester mix for several colors

Eurofit - sleeker fit in shoulder and sleeve

## **COLORS:**

Black Heliconia Navy Red Royal RS Sport Grey
Sapphire White

14 Jun 2025 20:32:04 Page 1 of 1