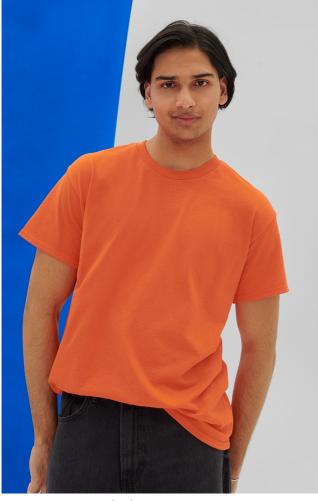

## GI8000 DRYBLEND® ADULT T-SHIRT

#### 186 g/m<sup>2</sup>

50% U.S. Cotton, 50% Polyester, 186.0 G/SqM (White 176.0 G/SqM) DryBlend's moisture-wicking fabric delivers both comfort and coolness A decorator's favourite for workwear and team sports Classic width, rib collar Taped neck and shoulders for comfort and durability Classic fit, seamless body High-performing tear-away label; transitioning to recycled material Safety Green is compliant with ANSI / ISEA 107 high-visibility standards