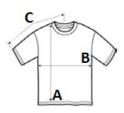

#### SIZE SPECIFICATION (CM)

|                   | S     | м     | L     | XL    | 2XL   | 3XL   |
|-------------------|-------|-------|-------|-------|-------|-------|
| Pcs./📦            | 72    | 72    | 72    | 72    | 72    | 36    |
| Body Length (A)   | 71.12 | 73.66 | 76.20 | 78.74 | 81.28 | 83.82 |
| Chest Width (B)   | 45.72 | 50.80 | 55.88 | 60.96 | 66.04 | 71.12 |
| Sleeve Length (C) | 38.42 | 41.91 | 45.72 | 49.53 | 53.34 | 56.83 |