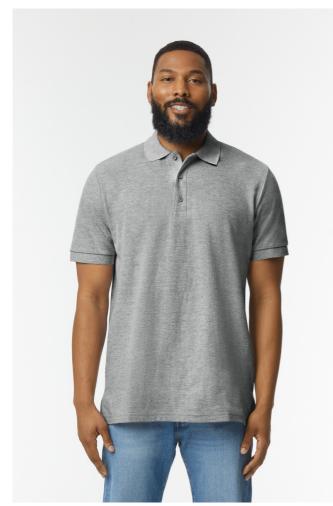

## GI85800 PREMIUM COTTON® ADULT DOUBLE PIQUÉ POLO

## MAIN FEATURES

223 g/m<sup>2</sup>

100% Ring Spun Cotton, 223.0 G/SqM (White 214.0 G/SqM)

Made with our soft ring spun cotton and cotton blends, Hammer's double pique fabric is

durable and ideal for embroidery

Contoured welt collar and cuffs

Rolled forward topstitched shoulder

Clean finished placket with dyed-to-match buttons

Modern classic fit, side seamed body with side vents

High-performing tear-away label; transitioning to recycled material