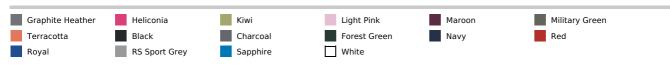

buttons

Modern classic fit, side seamed body with side vents

High-performing tear-away label; transitioning to recycled material

**Label transition from Premium Cotton to Hammer in progress** 

Stock is mixed

Suggested Decoration:

Embroidery

Country Of Origin:

Bangladesh, Honduras



**2**025: **p. 77 2**024: **p. 250** 



## **SIZE SPECIFICATION (CM)**

|                   | S     | М     | L     | XL    | 2XL   | 3XL   |
|-------------------|-------|-------|-------|-------|-------|-------|
| Pcs./€            | 36    | 36    | 36    | 36    | 36    | 36    |
| Body Length (A)   | 71.20 | 75    | 77.50 | 80.10 | 82.60 | 85.20 |
| Chest Width (B)   | 51.50 | 54.70 | 57.20 | 60.40 | 63.60 | 67.40 |
| Sleeve Length (C) | 44.50 | 47    | 48.90 | 52.10 | 54.70 | 57.80 |



## COLORS:



14 |un 2025 18:26:11 Page 1 of 1