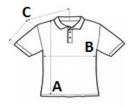

## **SIZE SPECIFICATION (CM)**

|                   | S     | М     | L     | XL    | 2XL   | 3XL   |
|-------------------|-------|-------|-------|-------|-------|-------|
| Pcs./€            | 36    | 36    | 36    | 36    | 36    | 36    |
| Body Length (A)   | 71.20 | 75    | 77.50 | 80.10 | 82.60 | 85.20 |
| Chest Width (B)   | 51.50 | 54.70 | 57.20 | 60.40 | 63.60 | 67.40 |
| Sleeve Length (C) | 44.50 | 47    | 48.90 | 52.10 | 54.70 | 57.80 |