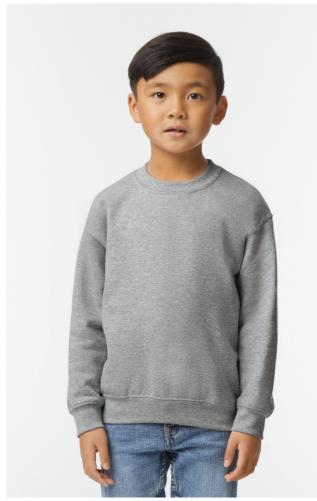

# GIB18000 HEAVY BLEND™ YOUTH CREWNECK SWEATSHIRT

## **MAIN FEATURES**

 $271 \text{ g/m}^2$ 

50% U.S. Cotton, 50% Polyester, 271.0 G/SqM (White 257 G/SqM)

Heavy Blend features a cozy, brushed interior and an extensive colour palette across a variety of silhouettes

 $1 \ x \ 1$  rib with spandex for enhanced stretch and recovery

Classic fit, seamless body

High-performing tear-away label; transitioning to recycled material

**CPSIA Tracking Label Compliant** 

Companion style: GI18000