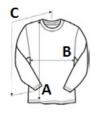

# SIZE SPECIFICATION (CM)

|                   | xs    | S     | M     | L     | XL    |
|-------------------|-------|-------|-------|-------|-------|
| Pcs./€            | 36    | 36    | 36    | 36    | 36    |
| Body Length (A)   | 50.17 | 53.98 | 57.15 | 60.96 | 64.77 |
| Chest Width (B)   | 40.64 | 43.18 | 45.72 | 48.26 | 50.80 |
| Sleeve Length (C) | 59.69 | 67.31 | 70.49 | 76.84 | 83.82 |