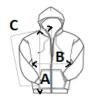

## SIZE SPECIFICATION (CM)

|                   | XS | S  | м  | L  | XL |
|-------------------|----|----|----|----|----|
| Pcs./🗭            | 24 | 24 | 24 | 24 | 24 |
| Body Length (A)   | 51 | 55 | 58 | 62 | 66 |
| Chest Width (B)   | 39 | 41 | 44 | 46 | 49 |
| Sleeve Length (C) | 60 | 67 | 70 | 77 | 84 |