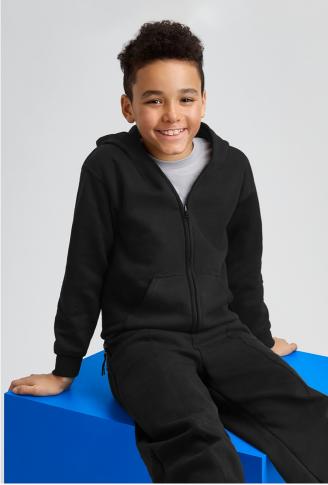

## GIB18600 HEAVY BLEND<sup>™</sup> YOUTH FULL ZIP HOODED SWEATSHIRT Outlet

GILDAN

GILDAN' Heavy Blend"

## MAIN FEATURES

| MAINTEATORES                                         |                     |
|------------------------------------------------------|---------------------|
| 271 g/m <sup>2</sup>                                 |                     |
| 271.0 G/SqM                                          |                     |
| 50% Cotton, 50% Polyester                            |                     |
| Air jet yarn = softer feel and reduced pilling       |                     |
| Unlined hood                                         |                     |
| n transition to tearaway label                       |                     |
| Body color matched Plastic Zipper                    |                     |
| Overlapped fabric across zipper allows full front pr | inting              |
| Pouch pockets                                        |                     |
| Twin needle stitching at shoulder, armhole, neck, v  | waistband and cuffs |
| 1 x 1 rib with spandex                               |                     |
| Quarter-turned to eliminate center crease            |                     |
| CPSIA Tracking Label Compliant                       |                     |
| Click here to download the GILDAN children's clot    | thing size guide!   |
| Suggested Decoration:                                |                     |
| DTG, Embroidery, Heat transfer, Screen printing      |                     |
| Country Of Origin:                                   |                     |
| Honduras                                             |                     |