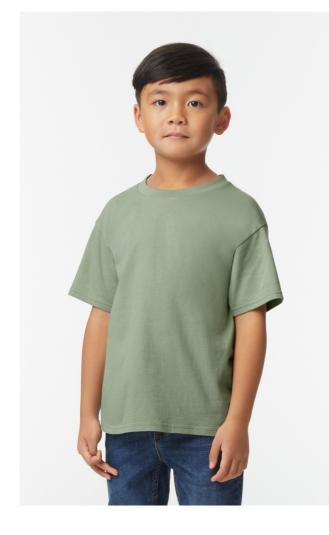

# GIB65000 SOFTSTYLE® MIDWEIGHT YOUTH T-SHIRT

### 183 g/m<sup>2</sup>

100% Ring Spun Cotton, 183.0 G/SqM (White 180.0 G/SqM)

Made with our soft ring spun cotton and cotton blends, Softstyle's high stitch density

fabric offers a smooth printing surface

Classic width, rib collar

Taped neck and shoulders for comfort and durability

Modern classic fit, seamless body - side seam on size Small and Extra Small

High-performing black tear-away label; transitioning to recycled material