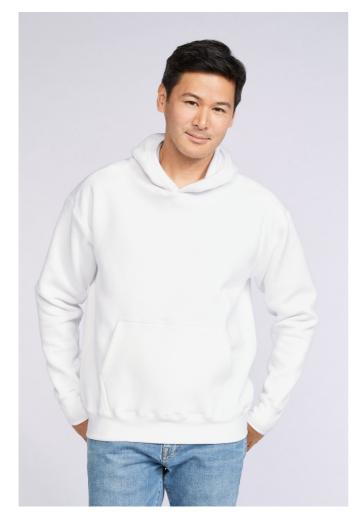

# GIHF500 HAMMER ADULT HOODED SWEATSHIRT Outlet

## MAIN FEATURES

305 g/m<sup>2</sup> 305.0 G/SqM 80% Combed Ring-Spun Cotton, 20% Polyester Yarn Count 31/1 100% Cotton face fabric Unlined 3 piece hood - 7.6 cm Centre panel Crossover hood opening with rib trim applied to edge Half-moon back patch Tear away label Rolled-forward shoulder Twin needle stitching at shoulder, armhole, neck, waistband, and cuffs Single-needle topstitched side seam Pouch pocket 1 x 1 rib with spandex 100% cotton thread on colour white