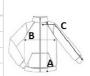

## SIZE SPECIFICATION (CM)

|                   | S  |
|-------------------|----|
| Pcs./₽            | 24 |
| Body Length (A)   | 70 |
| Chest Width (B)   | 51 |
| Sleeve Length (C) | 85 |