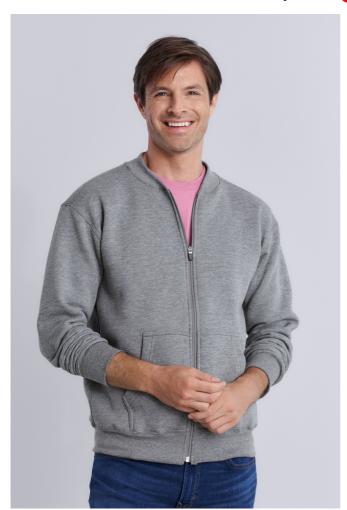

#### **MAIN FEATURES**

305 g/m<sup>2</sup>

305.0 G/SqM

80% Combed Ring-Spun Cotton, 20% Polyester

Yarn Count - 31/1

100% Cotton face fabric

Half-moon back patch

Tear away label

Rolled-forward shoulder

Coil zipper

Pouch pocket

Twin needle stitching at shoulder, armhole, waistband, and cuffs

Single-needle topstitched side seam

1 x 1 rib with spandex

### COLORS:

Graphite Heather

2 Aug 2025 07:44:00 Page 1 of 1