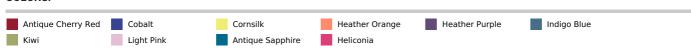

rability

Semi-fitted, side-seamed body

High-performing black tear-away label; transitioning to recycled material

Companion styles: GI64000, GIB64000

Important information: Starting in 2025, the product will be available with a new, larger size. The updated version can be found under the following model number: GIL64000

### Suggested Decoration:

DTG, Embroidery, Heat transfer, Screen printing

#### Certifications:



# Country Of Origin:

Bangladesh, Honduras, Haiti, Mexico, Nicaragua





# SIZE SPECIFICATION (CM)

|                 | S  | М  | L  | XL | 2XL | 3XL |
|-----------------|----|----|----|----|-----|-----|
| Pcs./♥          | 72 | 72 | 72 | 72 | 72  | 36  |
| Body Length (A) | 64 | 66 | 69 | 70 | 71  | 72  |
| Chest Width (B) | 43 | 46 | 50 | 52 | 58  | 62  |

## COLORS:



26 Jul 2025 20:13:47 Page 1 of 1