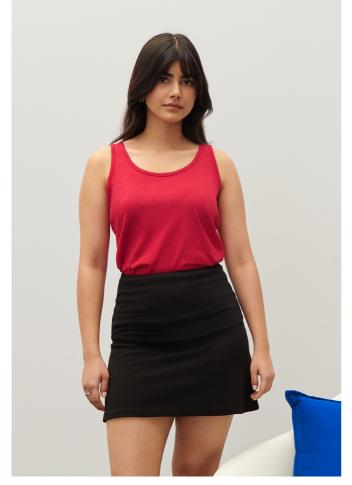

# GIL64200 SOFTSTYLE® LADIES' TANK TOP

#### 150 g/m<sup>2</sup>

100% Ring Spun Cotton, 150 G/SqM (White 145 G/SqM)

Made with our soft ring-spun cotton and cotton blends, Softstyle's high stitch density

fabric offers a smooth printing surface

Rib knit trim applied to neckline and armholes

Semi-fitted, side-seamed body

High-performing black tear-away label; transitioning to recycled material

Companion style: GI64200

Gone through a design change, our stock is mixed

Might have a smaller chest width in some cases

#### COLORS:

| _ |        |  |
|---|--------|--|
|   | Azalea |  |

Cherry Red

Navy

RS Sport Grey White