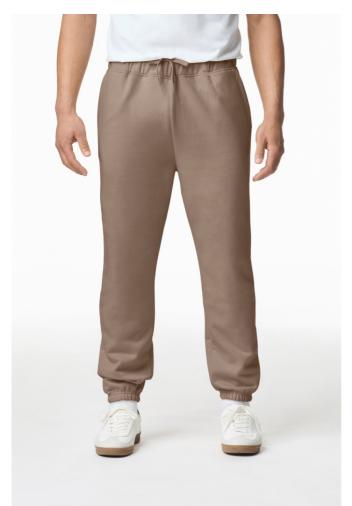

## GISF100 SOFTSTYLE MIDWEIGHT ADULT POCKET SWEATPANTS New

## **MAIN FEATURES**

 $285 \text{ g/m}^2$ 

80% Ring Spun Cotton, 20% Polyester, 285 G/SqM

Softstyle Midweight Fleece features a cozy, brushed partially recycled interior and a 100%  $\,$ ring spun cotton face, ideal for a variety of cotton friendly decorating techniques

Covered elastic waistband with internal colour matched flatcords

Slanted side pockets

Differential front and back rise for better fit

Classic fit, with tapered legs with elasticized cuffs

High-performing recycled tear-away label