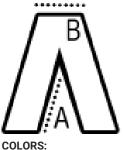

## SIZE SPECIFICATION (CM)

| ` '             |       |       |       |       |       |       |
|-----------------|-------|-------|-------|-------|-------|-------|
|                 | S     | М     | L     | XL    | 2XL   | 3XL   |
| Pcs./€          | 24    | 24    | 24    | 24    | 12    | 12    |
| Waist Width (B) | 38.10 | 40.64 | 43.18 | 45.72 | 48.26 | 50.80 |
| Inseam (A)      | 74.93 | 74.93 | 76.20 | 77.47 | 77.47 | 78.74 |