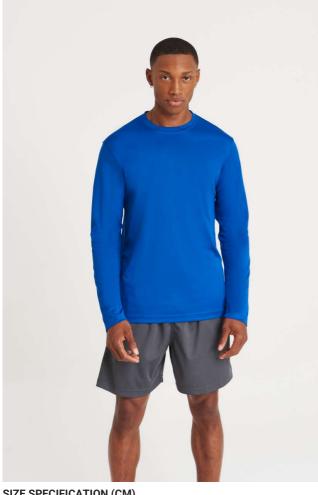

# JC002 LONG SLEEVE COOL T

# JustCool<sup>®</sup>

## MAIN FEATURES

140 g/m<sup>2</sup> 100% Polyester Relaxed Fit AWDis' own lightweight Neoteric  ${}^{\scriptscriptstyle \mathrm{M}}$  textured fabric with inherent wickability Tear Away Label Self-fabric crew neck Twin needle stitching detail Self-fabric taped back neck UPF 30+ UV protection Inherent stretch fabric properties Set in sleeve design **Certifications:** 

### COLORS:

Arctic White French Navy

Charcoal Jet Black Electric Green

Purple

Electric Orange Royal Blue

Electric Yellow Sapphire Blue

Fire Red