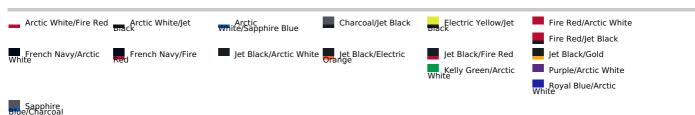

lightweight Neoteric™ textured fabric with inherent wickability

Tear Away Label

Self-fabric crew neck

Twin needle stitching detail

Self-fabric taped back neck

UPF 30+ UV protection

Inherent stretch fabric properties

#### Suggested Decoration:

Heat transfer, Screen printing, Sublimation

#### Certifications:



### Country Of Origin:

Bangladesh

**2**025 : **p. 311 2**024 : **p. 561** 



## SIZE SPECIFICATION (CM)

|                   | xs | S  | М     | L  | XL    | 2XL |
|-------------------|----|----|-------|----|-------|-----|
| Pcs./€            | 50 | 50 | 50    | 50 | 50    | 50  |
| Body Length (A)   | 0  | 70 | 72.50 | 75 | 77.50 | 80  |
| Chest Width (B)   | 0  | 48 | 51.50 | 55 | 58.50 | 62  |
| Sleeve Length (C) | 0  | 37 | 38    | 39 | 40    | 41  |



#### COLORS:



19 Aug 2025 19:18:36 Page 1 of 1