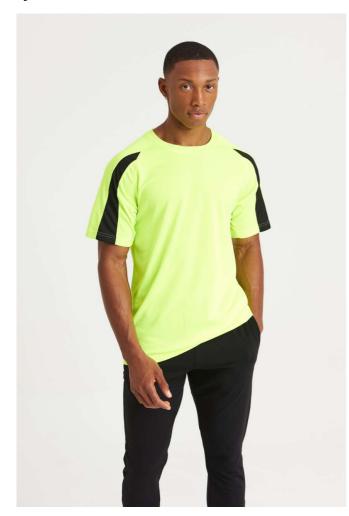

### **MAIN FEATURES**

140 g/m<sup>2</sup>

100% Polyester

Relaxed Fit

Raglan sleeve

Contrast colour inserts on sleeves

AWDis' own lightweight Neoteric™ textured fabric with inherent wickability

Tear Away Label

Self-fabric crew neck

Twin needle stitching detail

Self-fabric taped back neck

UPF 30+ UV protection

Inherent stretch fabric properties