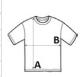

## SIZE SPECIFICATION (CM)

|                   | xs | S  | М     | L  | XL    | 2XL |
|-------------------|----|----|-------|----|-------|-----|
| Pcs./€            | 50 | 50 | 50    | 50 | 50    | 50  |
| Body Length (A)   | 0  | 70 | 72.50 | 75 | 77.50 | 80  |
| Chest Width (B)   | 0  | 48 | 51.50 | 55 | 58.50 | 62  |
| Sleeve Length (C) | 0  | 37 | 38    | 39 | 40    | 41  |