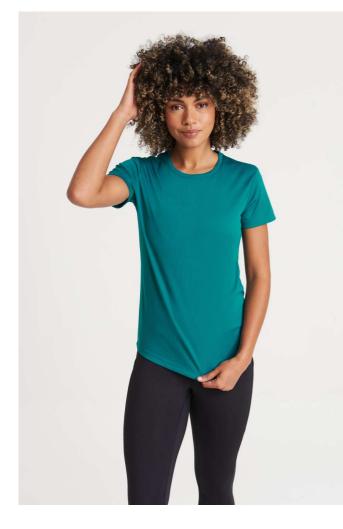

# Just Cool

ALDB

## MAIN FEATURES

140 g/m<sup>2</sup> 100% Polyester Standard fit AWDis' own lightweight Neoteric™ textured fabric with inherent wickability and quick drying properties Curved back hem for additional comfort Tear Away Label Self-fabric crew neck Twin needle stitching detail Self-fabric taped back neck UPF 30+ UV protection Inherent stretch fabric properties Set in sleeve design