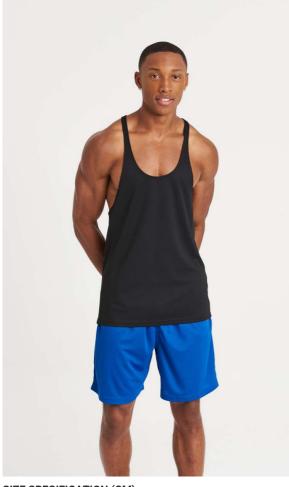

### MAIN FEATURES

140 g/m<sup>2</sup> 100% Polyester Standard fit Thin shoulder straps create ease of movement AWDis' own lightweight Neoteric<sup>™</sup> textured fabric with inherent wickability and quick drying properties Tear Away Label Self-fabric binding around neckline and armholes for a clean finish UPF 30+ UV protection Inherent stretch fabric properties Suggested Decoration: Heat transfer, Screen printing, Sublimation Certifications:

#### SIZE SPECIFICATION (CM)

|                 | S  | м  | L  | XL | 2XL | 1 |
|-----------------|----|----|----|----|-----|---|
| Pcs./📦          | 50 | 50 | 50 | 50 | 50  |   |
| Body Length (A) | 68 | 72 | 76 | 80 | 0   |   |
| Chest Width (B) | 43 | 47 | 51 | 55 | 0   |   |