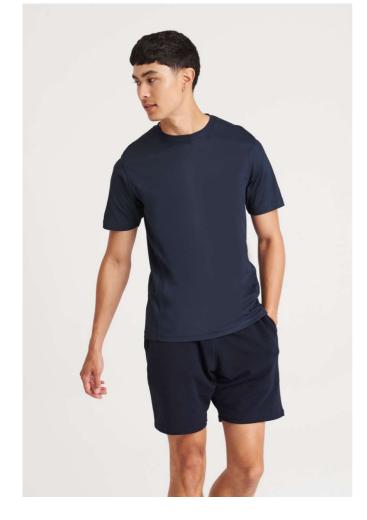

# **JC011** SUPERCOOL PERFORMANCE T

## MAIN FEATURES

170 g/m<sup>2</sup> 100% Polyester Relaxed fit Self-fabric ergonomic side panels Enhanced SuperCool™ fabric with superior wicking properties and anti-bacterial finish Tear Away Label Self-fabric crew neck Twin needle stitching detail Self-fabric taped back neck UPF 30+ UV protection Inherent stretch fabric properties Set in sleeve design Half-moon yoke